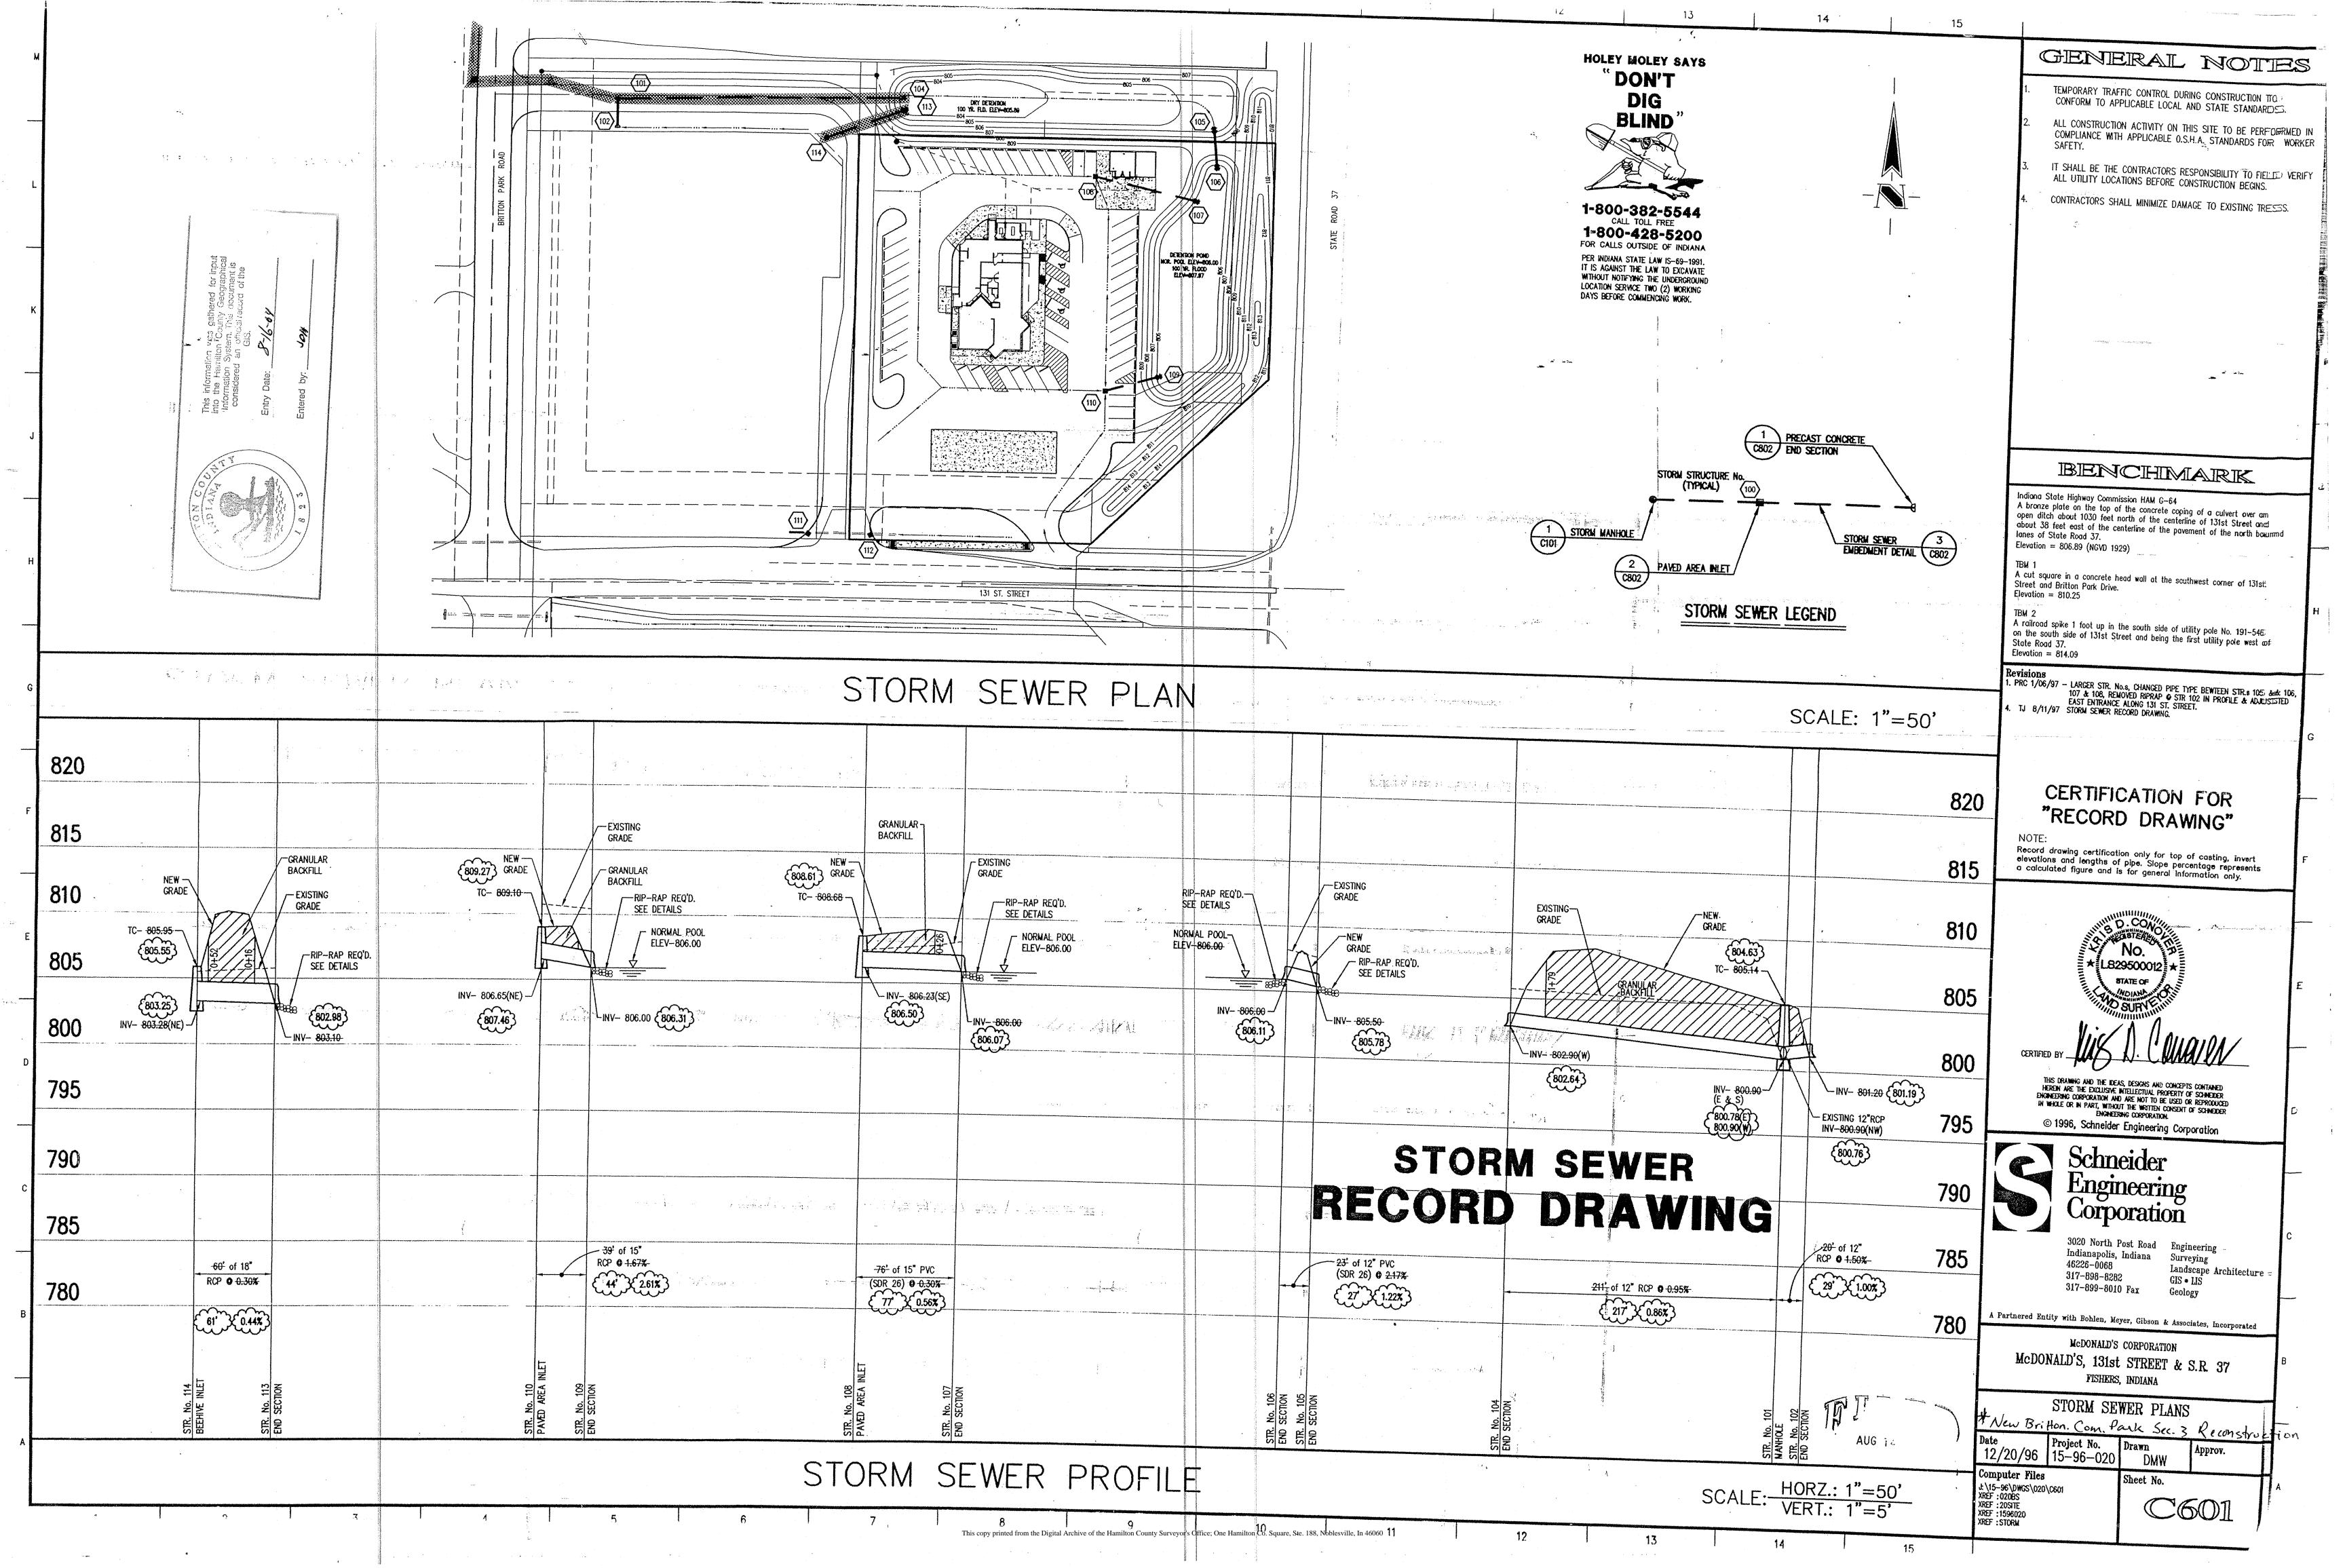

The revision consists of the replacement of the original 320 feet of six (6") inch SSD with 211 feet of twelve (12") inch RCP. This is being done in order to move the original detention facility for Lots 11 and 12 to the East as shown on the attached plan by Schneider Engineering Corporation, dated October 25, 1996, Project NO. 15-96-020, sheet C101. The new pipe shall run East from the existing twelve (12") inch between Structures 101 and 104. Also to be included is the sixty (60') feet of eighteen (18") inch RCP between STR 113 and 114. The ten (10') feet between STR 113 and 104 is to be open ditch and is the only portion within the revised detention facility, which is regulated drain. The new plan reduces the length of drain by thirty-nine (39) feet.

5" SSD 320ft 12" RCP 272ft

The total length of the drain for this section will be 592 feet.

The subsurface drain (SSD) located in the detention area shall be part of the regulated drain. The detention area itself will not be considered a part of the regulated drain, but the Board shall be able to ensure any unauthorized structure or fill will not be

At this time I believe the existing sections of storm sewer should be assessed at this time. These sections serve 133rd Street and Britton Park Road. The length of these sections are as follows:

| Twin 4x6 CMPA | 90ft   | 15" | RCP | 188ft |
|---------------|--------|-----|-----|-------|
| 15" CMP       | 80ft   | 18" | RCP | 637ft |
| 12" RCP       | 474ft  | 24' | RCP | 32£t  |
| Open Ditch    | 1450ft |     |     |       |

The total length of the existing sections is 2951 feet. The open ditch included above extends from State Road 37 to 131st Street. The fifteen (15") inch CMP listed above is that under Britton Park Road at 131st Street. The total length of drain per this report shall be 3,543 feet.