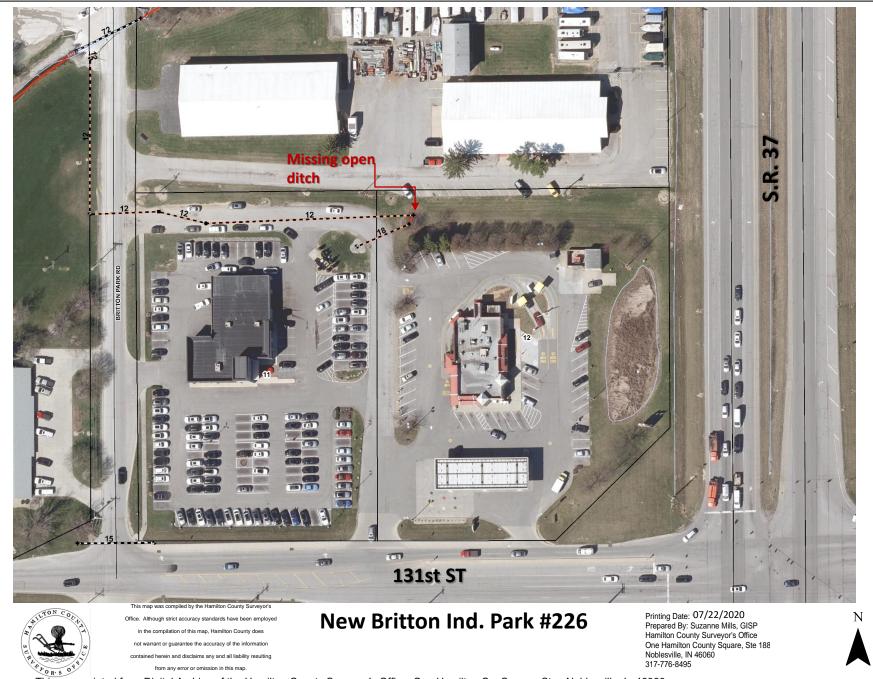

The revision consists of the replacement of the original 320 feet of six (6") inch SSD with 211 feet of twelve (12") inch RCP. This is being done in order to move the original detention facility for Lots 11 and 12 to the East as shown on the attached plan by Schneider Engineering Corporation, dated October 25, 1996, Project NO. 15-96-020, sheet C101. The new pipe shall run East from the existing twelve (12") inch between Structures 101 and 104. Also to be included is the sixty (60') feet of eighteen (18") inch RCP between STR 113 and 114. The ten (10') feet between STR 113 and 104 is to be open ditch and is the only portion within the revised detention facility, which is regulated drain. The new plan reduces the length of drain by thirty-nine (39) feet.

The total length of the existing sections is 2951 feet. The open ditch included above extends from State Road 37 to 131st Street. The fifteen (15") inch CMP listed above is that under Britton Park Road at 131st Street. The total length of drain per this report shall be 3,543 feet.